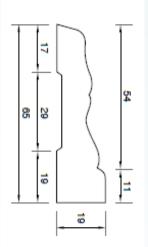

## **MOULDING OPTIONS**

PERIOD MOULDING DESIGN ON THE FACE OF FP PANEL DOORS MAKE THEM UNIQUE. YOU CAN LET YOUR CREATIVITY TAKE OVER BY CHOOSING THE MOULDING PROFILES AND THE DENSITY OF THE MOULDING TO CREATE YOUR OWN UNIQUE DOOR.