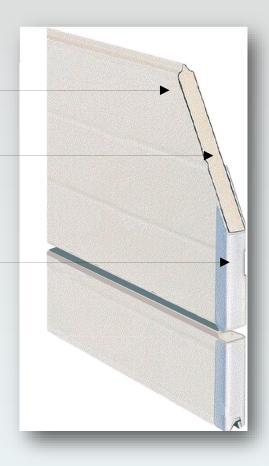

## MIRROR FINISH THERMAL EDGE INSULATED PANELS

EPOXY COATED SHEET METAL PROVIDES CORROSION RESISTANCE ON BOTH INNER & OUTER SURFACE.

Solid polyurethane insulation with Mean Thermal Resistance (R Value) of 1.53  $\mbox{m}^2$  K/W  $\pm 15\%$ 

HOT DIP GALVANIZED STEEL END CAPS OFFER SOLIDITY AND STRONG HINGE ATTACHMENT TO THE PANELS.

THERMAL EDGE PANELS ARE A GREAT WAY TO KEEP THE INSIDE OF YOUR GARAGE MORE COMFORTABLE IN HOT SUMMER AND COLD WINTERS.