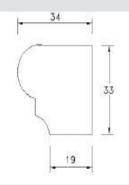

## **MOULDING OPTIONS**

PERIOD MOULDING DESIGN ON THE FACE OF FP PANEL DOORS MAKE THEM UNIQUE. YOU CAN LET YOUR CREATIVITY TAKE OVER BY CHOOSING THE MOULDING PROFILES AND THE DENSITY OF THE MOULDING TO CREATE YOUR OWN UNIQUE DOOR.