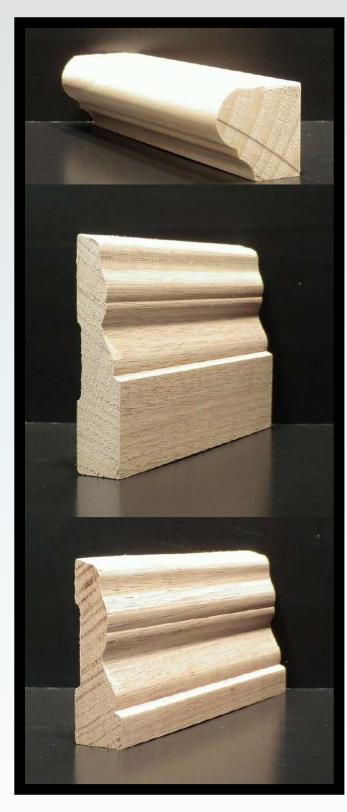

## **MOULDING OPTIONS**

PERIOD MOULDING DESIGN ON THE FACE OF FP PANEL DOORS MAKE THEM UNIQUE. YOU CAN LET YOUR CREATIVITY TAKE OVER BY CHOOSING THE MOULDING PROFILES AND THE DENSITY OF THE MOULDING TO CREATE YOUR OWN UNIQUE DOOR.