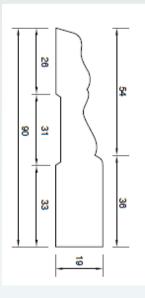

## **MOULDING OPTIONS**

PERIOD MOULDING DESIGN ON THE FACE OF FP PANEL DOORS MAKE THEM UNIQUE. YOU CAN LET YOUR CREATIVITY TAKE OVER BY CHOOSING THE MOULDING PROFILES AND THE DENSITY OF THE MOULDING TO CREATE YOUR OWN UNIQUE DOOR.