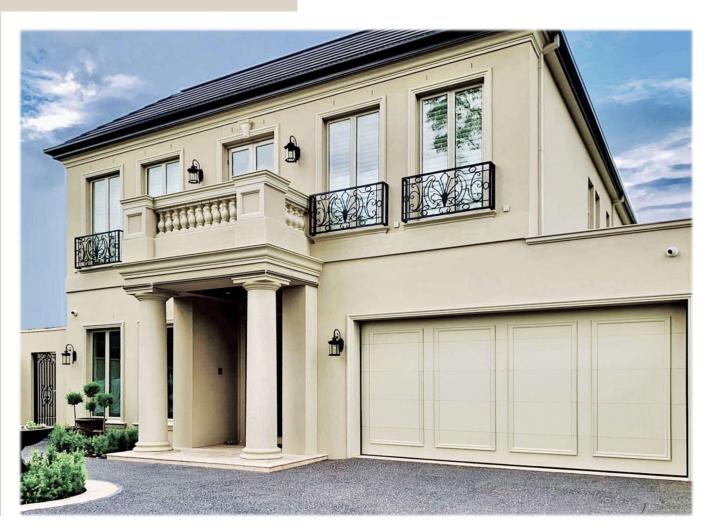

#### **FRENCH PROVINCIAL SECTIONAL DOORS** A UNIQUE BLEND OF BEAUTY, RELIABILITY AND COMFORT ALL YEAR ROUND

#### **Choose Your Own Colour**

### From COLORBOND & DULUX range

The French Provincial doors are painted in house to almost any colour that is commercially available thus affording you the ability to match the garage with your home façade seamlessly.

## **MOULDING OPTIONS**

PERIOD MOULDING DESIGN ON THE FACE OF FP PANEL DOORS MAKE THEM UNIQUE. YOU CAN LET YOUR CREATIVITY TAKE OVER BY CHOOSING THE MOULDING PROFILES AND THE DENSITY OF THE MOULDING TO CREATE YOUR OWN UNIQUE DOOR.