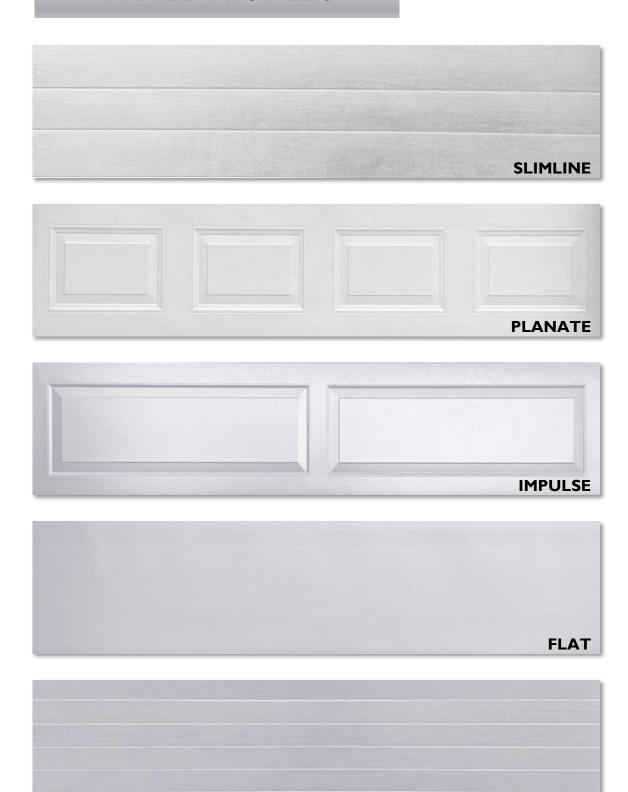

## **PANEL PROFILES**

- PREMIUM TIMBER VENEERS ARE NOT AVAILABLE IN SLIMLINE PROFILE.
- ALL PANEL PROFILES SUPPLIED IN WOODGRAIN TEXTURE.
- SMOOTH TEXTURE AVAILABLE UPON REQUEST AT AN ADDITIONAL COST.
- SOME COMBINATIONS MAY REQUIRE LONGER WAIT PERIODS AND ADDITIONAL COSTS.

## **COLOUR OPTIONS**