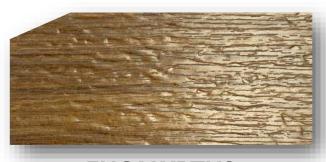

## **PREMIUM TIMBER VENEERS**

**AMERICAN CEDAR** 

**MAPLE BIRCH** 

**WALNUT** 

**RED GUM** 

**EUCALYPTUS** 

**DESERT ASH** 

**BLACKWOOD** 

**GOLDEN ASH** 

PREMIUM TIMBER VENEERS ARE NOT AVAILABLE IN SLIMLINE PROFILE