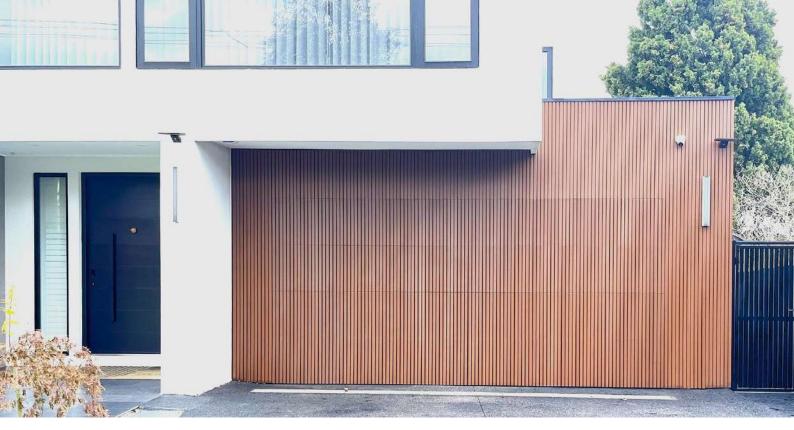

## FLUSH FIT SECTIONAL DOOR ELEGANCE & REALIABILITY

A **Flush fit sectional door** are designed to blend seamlessly with the external walls of a home. The garage door and the external wall are on the same plane, creating a seamless appearance.

These doors can be clad with a wide range of materials, including aluminium slats, sheet metal profiles, WPC profiles to name a few.

The door becomes an integral and nearly invisible part of the façade when closed. This is the latest trend in architecturally designed modern homes.

## RICHMOND