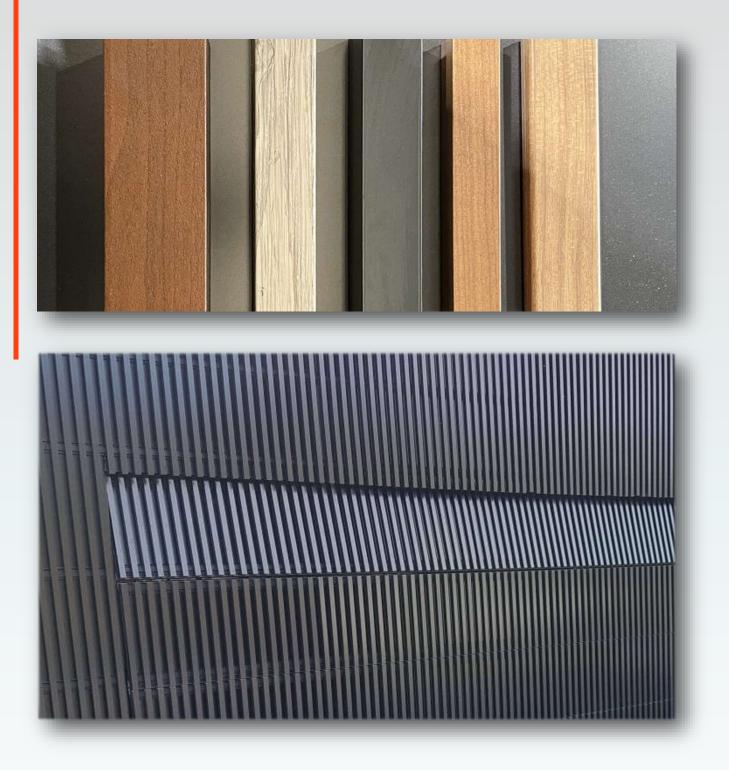

## **ALUMINIUM CLADDING OPTIONS**

WIDE RANGE OF CLADDING OPTIONS ARE AVAILABLE TO APPLY YOUR CREATIVITY IN DESIGNING YOUR BEAUTIFUL HOME

PHOTOCELL PROTECTION SYSTEM FOR SAFETY OF YOUR PRECIOUS ONES AND CARS!