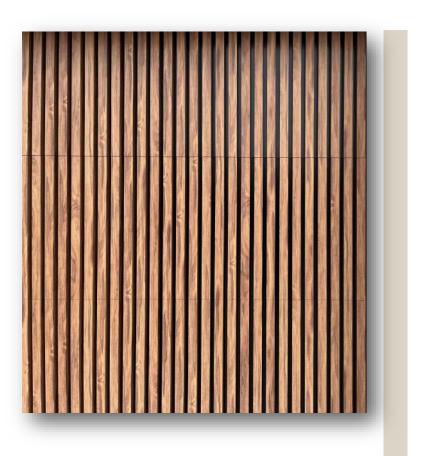

These doors can be clad with a wide range of materials, including aluminium slats, sheet metal profiles, WPC profiles to name a few.

The door becomes an integral and nearly invisible part of the façade when closed. This is the latest trend in architecturally designed modern homes.

## **ALUMINIUM CLADDING OPTIONS**

WIDE RANGE OF CLADDING OPTIONS ARE AVAILABLE TO APPLY YOUR CREATIVITY IN DESIGNING YOUR BEAUTIFUL HOME

PHOTOCELL PROTECTION SYSTEM FOR SAFETY OF YOUR PRECIOUS ONES AND CARS!